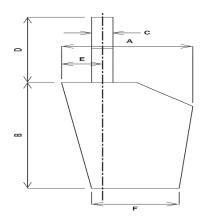

### **PA BLADE-BOTTOM-F-IN**

1. '8-7/8

## **PA BLADE-LENGTH-B-IN**

1. '22-1/2

## **PA BLADE-TOP-A-IN**

1. '13-1/4

### PA FORWARD-BLADE-E-IN

1. '3-1/2