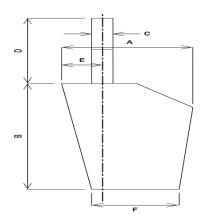

#### PA BLADE-BOTTOM-F-IN

1. '11-1/2

## PA BLADE-LENGTH-B-IN

1. '32

### PA BLADE-TOP-A-IN

1. '15-1/2

#### PA FORWARD-BLADE-E-IN

1. '3-3/8

### PA SHAFT-DIAMETER-C-IN

1. '2

#### PA SHAFT-LENGTH-D-IN

1. '21