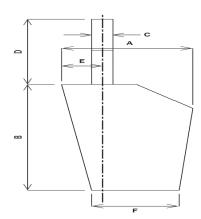

# PA BLADE-BOTTOM-F-IN

1. '9

# PA BLADE-LENGTH-B-IN

1. '19

# PA BLADE-TOP-A-IN

1. '12-1/4

# PA FORWARD-BLADE-E-IN

1. '3-3/16