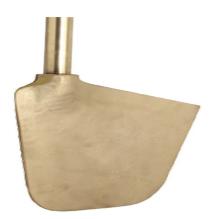

#### **Bronze**

All rudders come with a stainless steel cast into the blade (Rudder shafts do not come with keyways install. Keyways can be machined upon request.) Hydrasear Sold individually

#### PA BLADE-LENGTH-B-IN

1. '13-3/4

#### PA BLADE-WIDTH-A-IN

1. '9-7/8

#### PA FORWARD-BLADE-E-IN

1. '2-3/8

# **PA SHAFT-DIAMETER-C-IN**

1. '1-1/8

# **PA SHAFT-LENGTH-D-IN**

1. '15-1/4