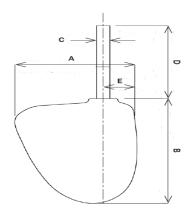

# **PA BLADE-LENGTH-B-IN**

1. '17-3/4

# **PA BLADE-WIDTH-A-IN**

1. '13

#### **PA FORWARD-BLADE-E-IN**

1. '3-1/8

# **PA SHAFT-DIAMETER-C-IN**

1. '1-3/8

# **PA SHAFT-LENGTH-D-IN**

1. '20