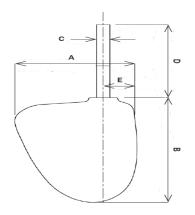

#### **PA BLADE-LENGTH-B-IN**

1. '17-3/4

# **PA BLADE-WIDTH-A-IN**

1. '13

#### PA FORWARD-BLADE-E-IN

1. '3-1/8

#### PA SHAFT-DIAMETER-C-IN

1. '1-1/2

#### PA SHAFT-LENGTH-D-IN

1. '20