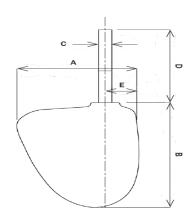

#### PA BLADE-LENGTH-B-IN

1. '20-1/4

### PA BLADE-WIDTH-A-IN

1. '13-9/16

# PA FORWARD-BLADE-E-IN

1. '3-5/16

# **PA SHAFT-DIAMETER-C-IN**

1. '1-1/4

### PA SHAFT-LENGTH-D-IN

1. '20