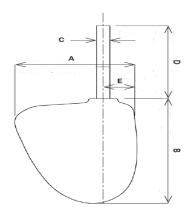

## **PA BLADE-LENGTH-B-IN**

1. '22

# **PA BLADE-WIDTH-A-IN**

1. '14-1/2

#### PA FORWARD-BLADE-E-IN

1. '4-1/4

## PA SHAFT-DIAMETER-C-IN

1. '1-1/2

#### PA SHAFT-LENGTH-D-IN

1. '24