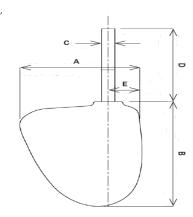

### PA BLADE-LENGTH-B-IN

1. '22

# PA BLADE-WIDTH-A-IN

1. '14-1/2

# PA FORWARD-BLADE-E-IN

1. '4-1/4

# **PA SHAFT-DIAMETER-C-IN**

1. '1-3/4

### PA SHAFT-LENGTH-D-IN

1. '24