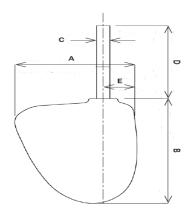

## **PA BLADE-LENGTH-B-IN**

1. '22

# **PA BLADE-WIDTH-A-IN**

1. '14-1/2

### **PA FORWARD-BLADE-E-IN**

1. '4-1/4