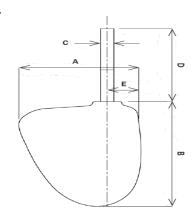

### PA BLADE-LENGTH-B-IN

1. '24

### PA BLADE-WIDTH-A-IN

1. '18

### PA FORWARD-BLADE-E-IN

1. '4-1/2

### **PA SHAFT-DIAMETER-C-IN**

1. '1-3/4

### PA SHAFT-LENGTH-D-IN

1. '24