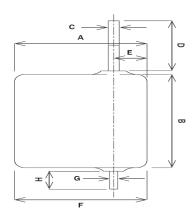

#### PA BLADE-BOTTOM-F-IN

1. '18

#### PA BLADE-LENGTH-B-IN

1. '19

### PA FORWARD-BLADE-E-IN

1. '3

## **PA SHAFT-DIAMETER-C-IN**

1. '1

## **PA SHAFT-LENGTH-D-IN**

1. '12