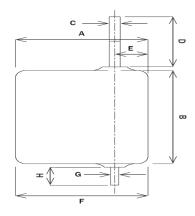

## **PA BLADE-BOTTOM-F-IN**

1. '22

## **PA BLADE-LENGTH-B-IN**

1. '22

## **PA BLADE-TOP-A-IN**

1. '22

#### PA FORWARD-BLADE-E-IN

1. '3