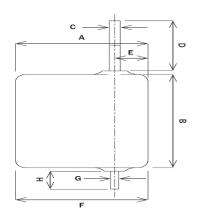

#### PA BLADE-BOTTOM-F-IN

1. '24

## PA BLADE-LENGTH-B-IN

1. '22

### PA BLADE-TOP-A-IN

1. '24

#### PA FORWARD-BLADE-E-IN

1. '3