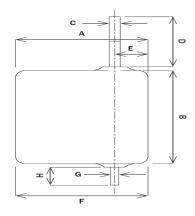

#### **PA BLADE-BOTTOM-F-IN**

1. '24

## **PA BLADE-LENGTH-B-IN**

1. '23

#### **PA BLADE-TOP-A-IN**

1. '24

#### PA FORWARD-BLADE-E-IN

1. '3

### **PA SHAFT-DIAMETER-C-IN**

1. '1-1/2

## PA SHAFT-LENGTH-D-IN