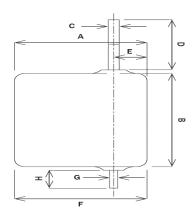

## PA BLADE-BOTTOM-F-IN

1. '9-1/2

# PA BLADE-LENGTH-B-IN

1. '11-1/2

# PA BLADE-TOP-A-IN

1. '9-1/2

#### PA FORWARD-BLADE-E-IN

1. '2-7/8

## PA SHAFT-DIAMETER-C-IN

1. '1

## PA SHAFT-LENGTH-D-IN

1. '12