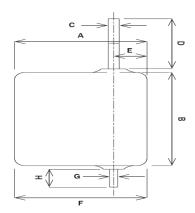

## PA BLADE-BOTTOM-F-IN

1. '24

## PA BLADE-LENGTH-B-IN

1. '24

## PA BLADE-TOP-A-IN

1. '24

## PA FORWARD-BLADE-E-IN

1. '3