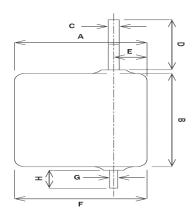

#### PA BLADE-BOTTOM-F-IN

1. '24

## PA BLADE-LENGTH-B-IN

1. '24

### PA BLADE-TOP-A-IN

1. '24

#### PA FORWARD-BLADE-E-IN

1. '3