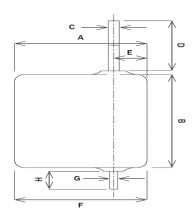

#### PA BLADE-BOTTOM-F-IN

1. '9-1/2

### PA BLADE-LENGTH-B-IN

1. '14-1/2

### PA BLADE-TOP-A-IN

1. '11-1/2

#### PA FORWARD-BLADE-E-IN

1. '2