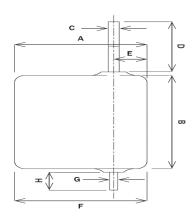

## PA BLADE-BOTTOM-F-IN

1. '12

# PA BLADE-LENGTH-B-IN

1. '14-3/4

## PA BLADE-TOP-A-IN

1. '12

#### PA FORWARD-BLADE-E-IN

1. '3-1/8

## PA SHAFT-DIAMETER-C-IN

1. '1-1/8

## PA SHAFT-LENGTH-D-IN

1. '18