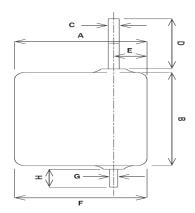

### PA BLADE-BOTTOM-F-IN

1. '14

### PA BLADE-LENGTH-B-IN

1. '14

### PA BLADE-TOP-A-IN

1. '14

### PA FORWARD-BLADE-E-IN

1. '3