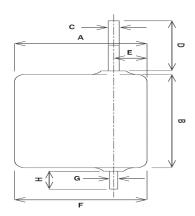

### PA BLADE-BOTTOM-F-IN

1. '14

### PA BLADE-LENGTH-B-IN

1. '14

## PA BLADE-TOP-A-IN

1. '14

### PA FORWARD-BLADE-E-IN

1. '3