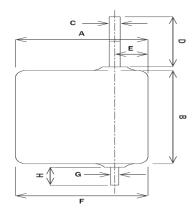

#### **PA BLADE-BOTTOM-F-IN**

1. '15

# **PA BLADE-LENGTH-B-IN**

1. '15

## **PA BLADE-TOP-A-IN**

1. '15

#### PA FORWARD-BLADE-E-IN

1. '3