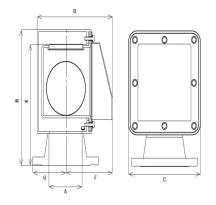

12-APH-SS-T-C – Fabricated Air Pipe Head 12?

## Description

Prevents seawater from entering tanks Allows air/vapor to escape when tank is filling Allows air intake when tank is discharging Vertical orientation is ideal for reducing weight and eliminates the need for a gooseneck pipe bend