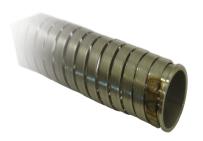

## **Description**

Used to prevent damage to assemblies subject to mishandling, high vacuum, or tight bend installations. Made of flat helically wound type 302 stainless steel.

Sleeves spot welded to end of spring to prevent damage of ID of hoses. Internal Support Springs are supplied as assemblies of fixed length and diameter. Specify type and size of hose, configuration of hose fittings, and length of assembly.