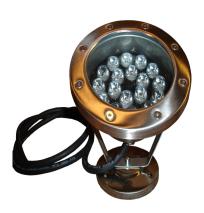

## **Description**

The 18 Watt LED Accent Light is the latest addition to our lighting line. Providing a minimum of 20,000 working hours of light, you will have plenty of time to dazzle your friends & clients with our unique, brilliant white lights.

Our Accent Lights can be left out in the open or submerged up to 2? underwater. Illuminate flagpoles, walkways, doorways, and architectural features OR submerse these lights in fish ponds, swimming pools, and waterfalls.

Pre-wired with your choice of a 5? or a 15? pigtail. These lights are dual voltage (115v/230v) and don't require a transformer!

Add our colored lenses to the 18 Watt Accent Lights for even more possibilities!