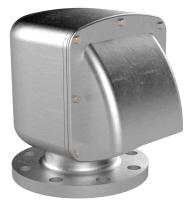

## 2.5-APH-GS-S-C-C - Cast Air Pipe Head 2.5?

## Description

Prevents seawater from entering tanks Allows air/vapor to escape when tank is filling Allows air intake when tank is discharging Vertical orientation is ideal for reducing weight and eliminates the need for a gooseneck pipe bend