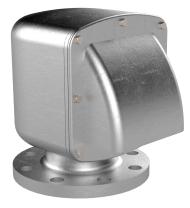

## 2.5-APH-GS-S-C-P - Cast Air Pipe Head 2.5?

## Description

Prevents seawater from entering tanks Allows air/vapor to escape when tank is filling Allows air intake when tank is discharging Vertical orientation is ideal for reducing weight and eliminates the need for a gooseneck pipe bend