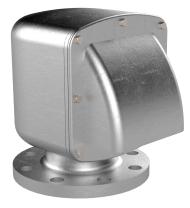

## 2.5-APH-GS-T-C - Cast Air Pipe Head 2.5?

## Description

Prevents seawater from entering tanks Allows air/vapor to escape when tank is filling Allows air intake when tank is discharging Vertical orientation is ideal for reducing weight and eliminates the need for a gooseneck pipe bend