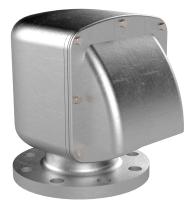

## 2.5-APH-SS-F-C - Cast Air Pipe Head 2.5?

## Description

Prevents seawater from entering tanks Allows air/vapor to escape when tank is filling Allows air intake when tank is discharging Vertical orientation is ideal for reducing weight and eliminates the need for a gooseneck pipe bend