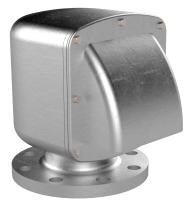

## 2.5-APH-SS-F-C-P - Cast Air Pipe Head 2.5?

## Description

Prevents seawater from entering tanks Allows air/vapor to escape when tank is filling Allows air intake when tank is discharging Vertical orientation is ideal for reducing weight and eliminates the need for a gooseneck pipe bend