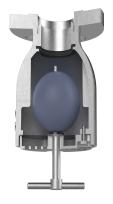

## Description

Prevents seawater from entering tanks Allows air/vapor to escape when tank is filling Allows air intake when tank is discharging Inverted (gooseneck) design offers simplest means for your requirements Design makes disassembly fast and easy