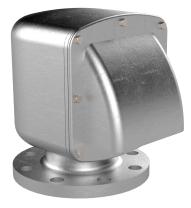

2-APH-GS-F-C - Cast Air Pipe Head 2?

## Description

Prevents seawater from entering tanks Allows air/vapor to escape when tank is filling Allows air intake when tank is discharging Vertical orientation is ideal for reducing weight and eliminates the need for a gooseneck pipe bend