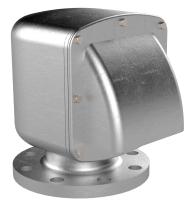

## 2-APH-GS-S-C-C - Cast Air Pipe Head 2?

## Description

Prevents seawater from entering tanks Allows air/vapor to escape when tank is filling Allows air intake when tank is discharging Vertical orientation is ideal for reducing weight and eliminates the need for a gooseneck pipe bend