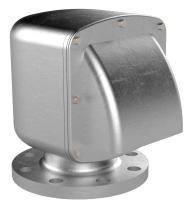

## 2-APH-GS-T-C-P-C - Cast Air Pipe Head 2?

## Description

Prevents seawater from entering tanks Allows air/vapor to escape when tank is filling Allows air intake when tank is discharging Vertical orientation is ideal for reducing weight and eliminates the need for a gooseneck pipe bend