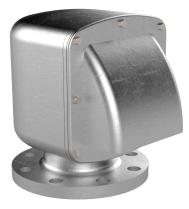

2-APH-GS-T-C-P - Cast Air Pipe Head 2?

## Description

Prevents seawater from entering tanks Allows air/vapor to escape when tank is filling Allows air intake when tank is discharging Vertical orientation is ideal for reducing weight and eliminates the need for a gooseneck pipe bend