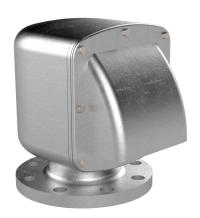

# 2-APH-GS-W-C-P-C - Cast Air Pipe Head 2?

# **Description**

Prevents seawater from entering tanks Allows air/vapor to escape when tank is filling Allows air intake when tank is discharging Vertical orientation is ideal for reducing weight and eliminates the need for a gooseneck pipe bend Hydrasi

### PA CONSTRUCTION

1. Internal housing is removable for easy maintenance