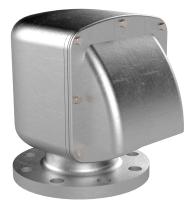

2-APH-SS-S-C-P - Cast Air Pipe Head 2?

## Description

Prevents seawater from entering tanks Allows air/vapor to escape when tank is filling Allows air intake when tank is discharging Vertical orientation is ideal for reducing weight and eliminates the need for a gooseneck pipe bend