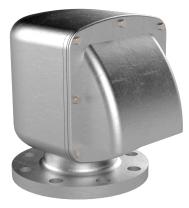

## 2-APH-SS-W-C-C - Cast Air Pipe Head 2?

## Description

Prevents seawater from entering tanks Allows air/vapor to escape when tank is filling Allows air intake when tank is discharging Vertical orientation is ideal for reducing weight and eliminates the need for a gooseneck pipe bend