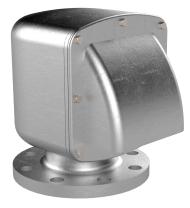

## 2-APH-SS-W-C-P-C - Cast Air Pipe Head 2?

## Description

Prevents seawater from entering tanks Allows air/vapor to escape when tank is filling Allows air intake when tank is discharging Vertical orientation is ideal for reducing weight and eliminates the need for a gooseneck pipe bend