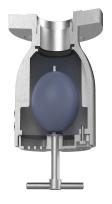

## Description

Prevents seawater from entering tanks Allows air/vapor to escape when tank is filling Allows air intake when tank is discharging Inverted (gooseneck) design offers simplest means for your requirements Design makes disassembly fast and easy