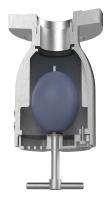

2-PM1-SS-S-P-C – Inverted Vent Check Valve PM1 Series 2?

## Description

Prevents seawater from entering tanks Allows air/vapor to escape when tank is filling Allows air intake when tank is discharging Inverted (gooseneck) design offers simplest means for your requirements Design makes disassembly fast and easy