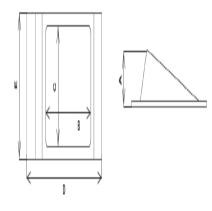

### **PA DIMENSION-C-IN**

1. '2-1/8

### **PA DIMENSION-D-IN**

1. '6-1/2

### **PA DIMENSION-E-IN**

1. '3-1/2