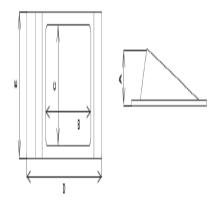

#### **PA DIMENSION-C-IN**

1. '5-5/16

## **PA DIMENSION-D-IN**

1. '14

#### **PA DIMENSION-E-IN**

1. '7-1/16