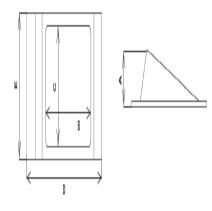

### **PA DIMENSION-C-IN**

1. '5-1/2

### **PA DIMENSION-D-IN**

1. '14

### **PA DIMENSION-E-IN**

1. '7