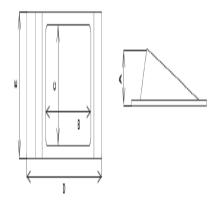

#### **PA DIMENSION-C-IN**

1. '8-1/16

### **PA DIMENSION-D-IN**

1. '21-1/2

### **PA DIMENSION-E-IN**

1. '10-13/32