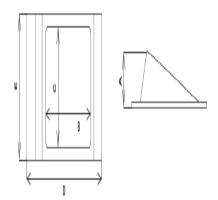

#### PA DIMENSION-C-IN

1. '6-19/32

#### PA DIMENSION-D-IN

1. '21-1/2

## PA DIMENSION-E-IN

1. '8-1/2