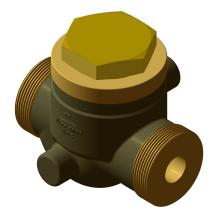

# Description

These valves comply with NAVSEA drawing 803-6397247

Water, oil and gas service

Water, oil and gas service Material: Bronze body Maximum Temperature: 275°F Union nuts and tailpieces provide sil-braze, socket weld, butt weld, male/female straight and pipe thread connections.

### **PA MATERIAL**

1. Bronze Body