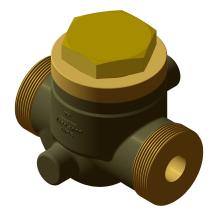

# Description

These valves comply with NAVSEA drawing 803-6397247

Water, oil and gas service

Water, oil and gas service Material: Bronze body Maximum Temperature: 275°F Union nuts and tailpieces provide sil-braze, socket weld, butt weld, male/female straight and pipe thread connections.

### **PA MATERIAL**

1. Bronze Body