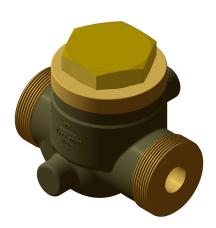

# **Description**

These valves comply with NAVSEA drawing 803-6397247

Water, oil and gas service

Water, oil and gas service
Material: Bronze body
Maximum Temperature: 275°F

Union nuts and tailpieces provide sil-braze, socket weld, butt weld, male/female straight and pipe thread connections.